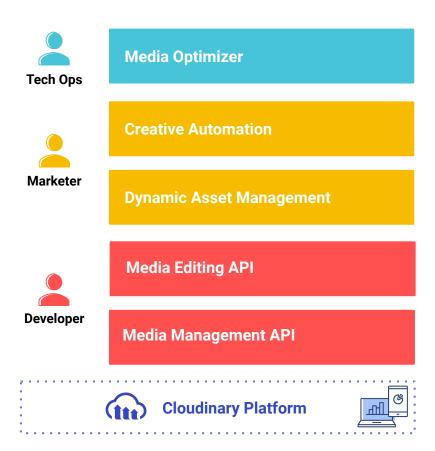

#### The challenge: a growing multi-product offering

**Different personas** 

Different business needs and goals

Different stages in product maturity

But... one portfolio and one platform

|             | 2020                                   | 2021                                      | 2022 🞯                          |
|-------------|----------------------------------------|-------------------------------------------|---------------------------------|
|             | <b>45%</b> Done                        | <b>68%</b> Done                           | <b>80%</b> Done                 |
| X           | <b>6</b> Weeks                         | <b>3-4</b> Weeks                          | <b>2</b> Weeks                  |
| 88          | <b>10</b> Teams                        | <b>18</b> Teams                           | <b>20</b> Teams                 |
| 1 Alexandre | Plan <b>not ready</b> when Q<br>starts | Plan <b>still not ready</b> when Q starts | Plan <b>ready</b> when Q starts |